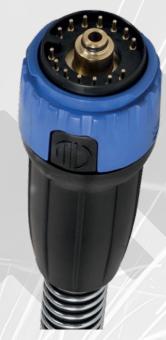

# **FLY AND PANEL**

**FLY MALE CENTRAL ADAPTOR** 

Male adaptor for coaxial cable.

SPECIAL FLY F/M CENTRAL ADAPTOR

Special central F/M adaptor for coax cable

**PANEL CENTRAL FEMALE** 

Female Panel central adaptor, with security gas valve.

### **CENTRAL ADAPTOR**

**FLY MALE CENTRAL ADAPTOR** 

Male adaptor for coaxial cable.

SPECIAL FLY F/M CENTRAL ADAPTOR

Special central F/M adaptor for coax cable

**FLY FEMALE CENTRAL ADAPTOR** 

Female Panel central adaptor, with security gas valve.