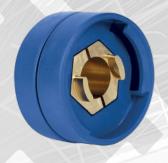

### **CONNECTORS**

Connectors for standard and earth cable. Available for fly male or female connectors (35/50/70/95 mm²) and for panel male or female connectors (35/50/70/95 mm²)

# **STANDARD AND GROUND CABLES**

**FLY MALE ADAPTOR** 

Male adaptor for standard cable, air and water cooling

**FLY FEMALE ADAPTOR** 

Female adaptor for standard cable, air and water cooling

**FEMALE PANEL** 