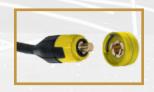

#### **CONNECTORS**

Connectors for coaxial cable next generation. Available for fly male or female connectors (35/50/70/95 mm<sup>2</sup>) and for panel male or female connectors (35/50/70/95 mm<sup>2</sup>)

## **COAXIAL CABLES**

COAX FLY MALE ADAPTOR
Male adaptor for coaxial cable.

**COAX FLY FEMALE ADAPTOR**Female adaptor for coaxial cable.

**PANEL FEMALE** 

Can be adapted to any generator and feeder into the world market, without making any changes.