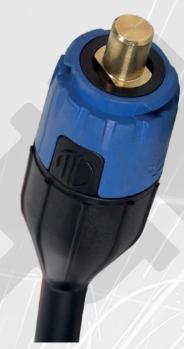

Pressing the two buttons on both sides and turning the body of the adaptor, you'll lock the cable to the socket. Only with another mechanical procedure, made just by the hand of the operator, you can easily disconnect the adaptor and separate the cable from the socket. That's the simple revolution.

**PRESS** 

**TURN** 

# **STANDARD AND GROUND CABLES**

**FLY MALE ADAPTOR** 

Male adaptor for standard cable, air and water cooling

**FLY FEMALE ADAPTOR** 

Female adaptor for standard cable, air and water cooling

**FEMALE PANEL** 