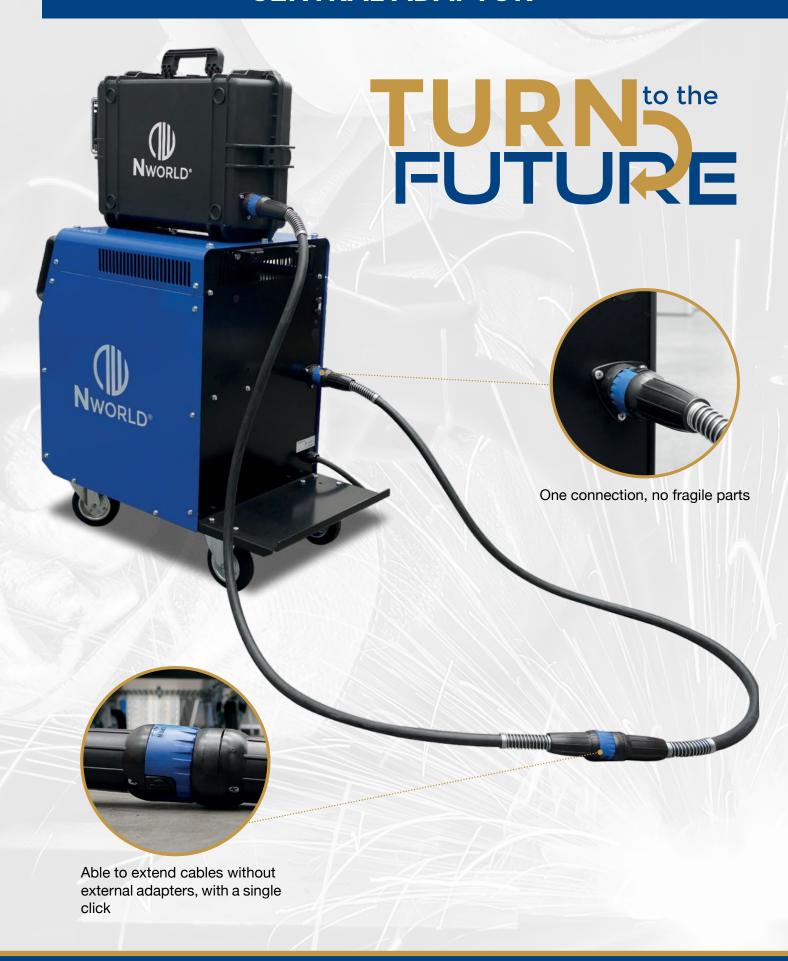

#### **CENTRAL ADAPTOR**

Fly and panel connection with central adaptor all in one. Adaptable on both generator and wire feeder side

#### **CENTRAL ADAPTOR**

Central adaptor to connect one cable to the other one, or to repair the cable.