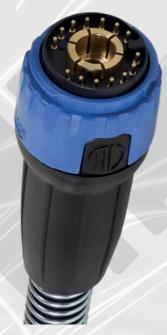

# **STANDARD AND GROUND CABLES**

**FLY MALE ADAPTOR** 

Male adaptor for standard cable, air and water cooling

**FLY FEMALE ADAPTOR** 

Female adaptor for standard cable, air and water cooling

**FEMALE PANEL** 