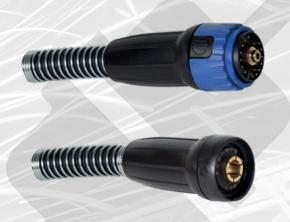

#### **CENTRAL ADAPTOR**

Fly and panel connection with central adaptor all in one. Adaptable on both generator and wire feeder side

#### **CENTRAL ADAPTOR**

Central adaptor to connect one cable to the other one, or to repair the cable.

# **FLY AND PANEL**

**FLY MALE CENTRAL ADAPTOR** 

Male adaptor for coaxial cable.

SPECIAL FLY F/M CENTRAL ADAPTOR

Special central F/M adaptor for coax cable

**PANEL CENTRAL FEMALE** 

Female Panel central adaptor, with security gas valve.

PANEL CENTRAL MALE

Male Panel central adaptor.

### **CENTRAL ADAPTOR**

**FLY MALE CENTRAL ADAPTOR** 

Male adaptor for coaxial cable.

SPECIAL FLY F/M CENTRAL ADAPTOR

Special central F/M adaptor for coax cable

**FLY FEMALE CENTRAL ADAPTOR** 

Female Panel central adaptor, with security gas valve.