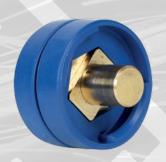

#### **CONNECTORS**

Connectors for coaxial cable next generation. Available for fly male or female connectors (35/50/70/95 mm<sup>2</sup>) and for panel male or female connectors (35/50/70/95 mm<sup>2</sup>)

## **COAXIAL CABLES**

COAX FLY MALE ADAPTOR
Male adaptor for coaxial cable.

**COAX FLY FEMALE ADAPTOR**Female adaptor for coaxial cable.

**PANEL FEMALE** 

Can be adapted to any generator and feeder into the world market, without making any changes.