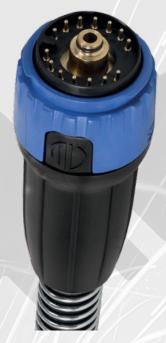

# **STANDARD AND GROUND CABLES**

**FLY MALE ADAPTOR** 

Male adaptor for standard cable, air and water cooling

**FLY FEMALE ADAPTOR** 

Female adaptor for standard cable, air and water cooling

**FEMALE PANEL** 