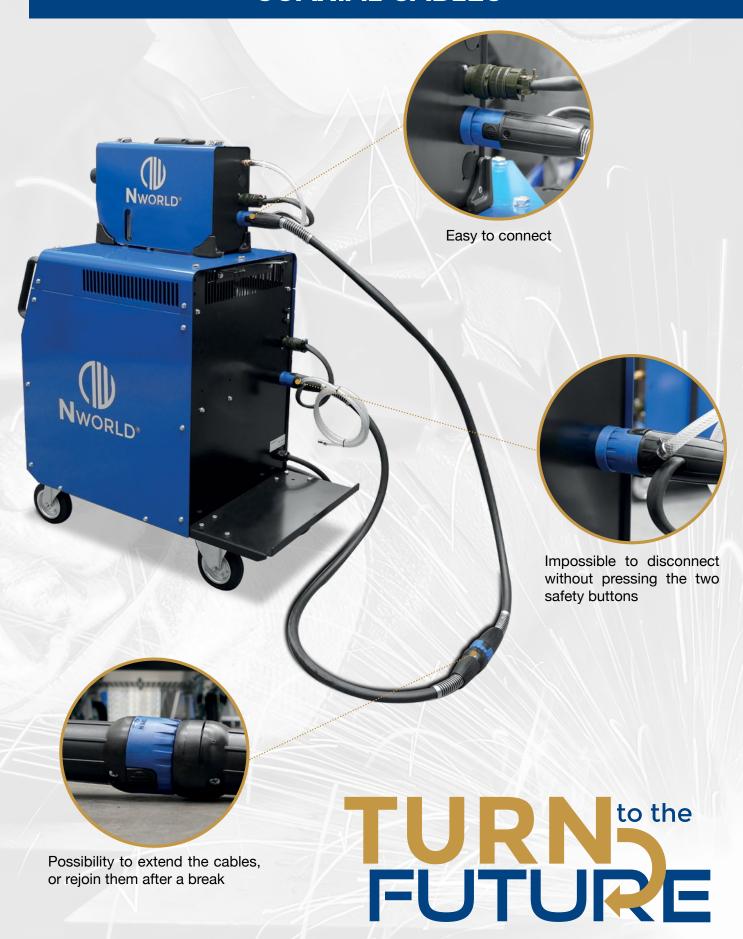

THE REVOLUTIONARY ADAPTOR TO ENSURE SAFETY

FOR BOTH YOUR LIFE AND YOUR MACHINE

THE REVOLUTIONARY ADAPTOR TO ENSURE SAFETY FOR BOTH YOUR LIFE AND YOUR MACHINE

AD1 is unique in the world, you won't find anything like it.

It's an exclusive N World technology.

PATENT N. **102019000009309** PATENT N. **102019000016976** 

**EASY TO CONNECT** 

**EASY TO REPLACE** 

**EASY TO CHANGE** 

**EASY TO DISCONNECT** 

SIMPLE PROCESS TO ENSURE THE CABLE DURABILITY
AND INCREASE THE SAFETY OF THE OPERATOR

Pressing the two buttons on both sides and turning the body of the adaptor, you'll lock the cable to the socket. Only with another mechanical procedure, made just by the hand of the operator, you can easily disconnect the adaptor and separate the cable from the socket. That's the simple revolution.

**PRESS** 

**TURN** 