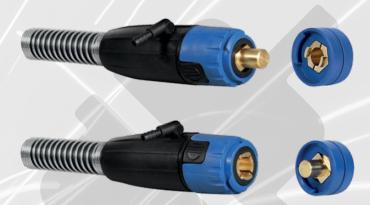

#### **CENTRAL ADAPTOR**

Fly and panel connection with central adaptor all in one. Adaptable on both generator and wire feeder side

# **FLY AND PANEL**

**FLY MALE CENTRAL ADAPTOR** 

Male adaptor for coaxial cable.

SPECIAL FLY F/M CENTRAL ADAPTOR

Special central F/M adaptor for coax cable

**PANEL CENTRAL FEMALE** 

Female Panel central adaptor, with security gas valve.

PANEL CENTRAL MALE

Male Panel central adaptor.

### **CENTRAL ADAPTOR**

**FLY MALE CENTRAL ADAPTOR** 

Male adaptor for coaxial cable.

SPECIAL FLY F/M CENTRAL ADAPTOR

Special central F/M adaptor for coax cable

**FLY FEMALE CENTRAL ADAPTOR** 

Female Panel central adaptor, with security gas valve.