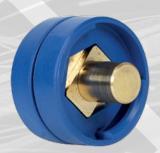

#### **CENTRAL ADAPTOR**

Fly and panel connection with central adaptor all in one. Adaptable on both generator and wire feeder side

#### **CENTRAL ADAPTOR**

Central adaptor to connect one cable to the other one, or to repair the cable.