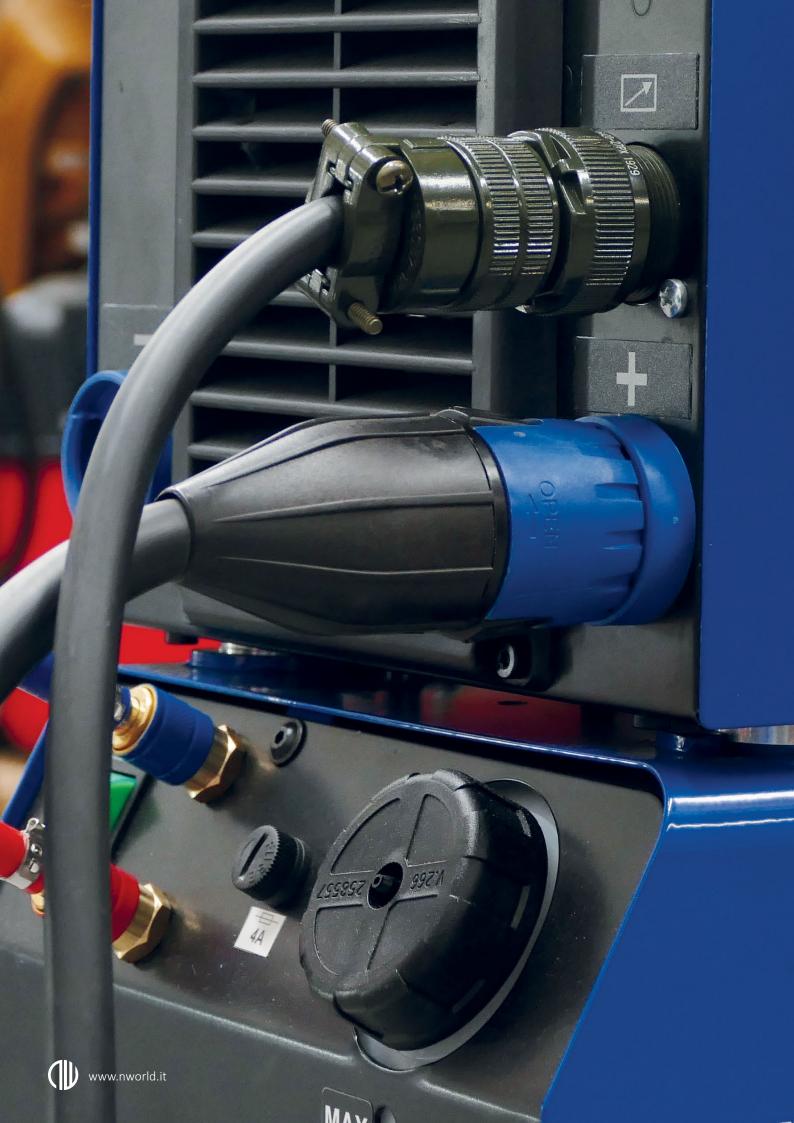

Pressing the two buttons on both sides and turning the body of the adaptor, you'll lock the cable to the socket. Only with another mechanical procedure, made just by the hand of the operator, you can easily disconnect the adaptor and separate the cable from the socket. That's the simple revolution.

**PRESS** 

**TURN** 

### **CONNECTORS**

Connectors for standard and earth cable. Available for fly male or female connectors (35/50/70/95 mm²) and for panel male or female connectors (35/50/70/95 mm²)

# **STANDARD AND GROUND CABLES**

**FLY MALE ADAPTOR** 

Male adaptor for standard cable, air and water cooling

**FLY FEMALE ADAPTOR** 

Female adaptor for standard cable, air and water cooling

**FEMALE PANEL** 