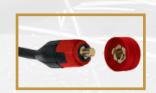

### **CONNECTORS**

Connectors for standard and earth cable. Available for fly male or female connectors (35/50/70/95 mm²) and for panel male or female connectors (35/50/70/95 mm²)

# **STANDARD AND GROUND CABLES**

**FLY MALE ADAPTOR** 

Male adaptor for standard cable, air and water cooling

**FLY FEMALE ADAPTOR** 

Female adaptor for standard cable, air and water cooling

**FEMALE PANEL** 