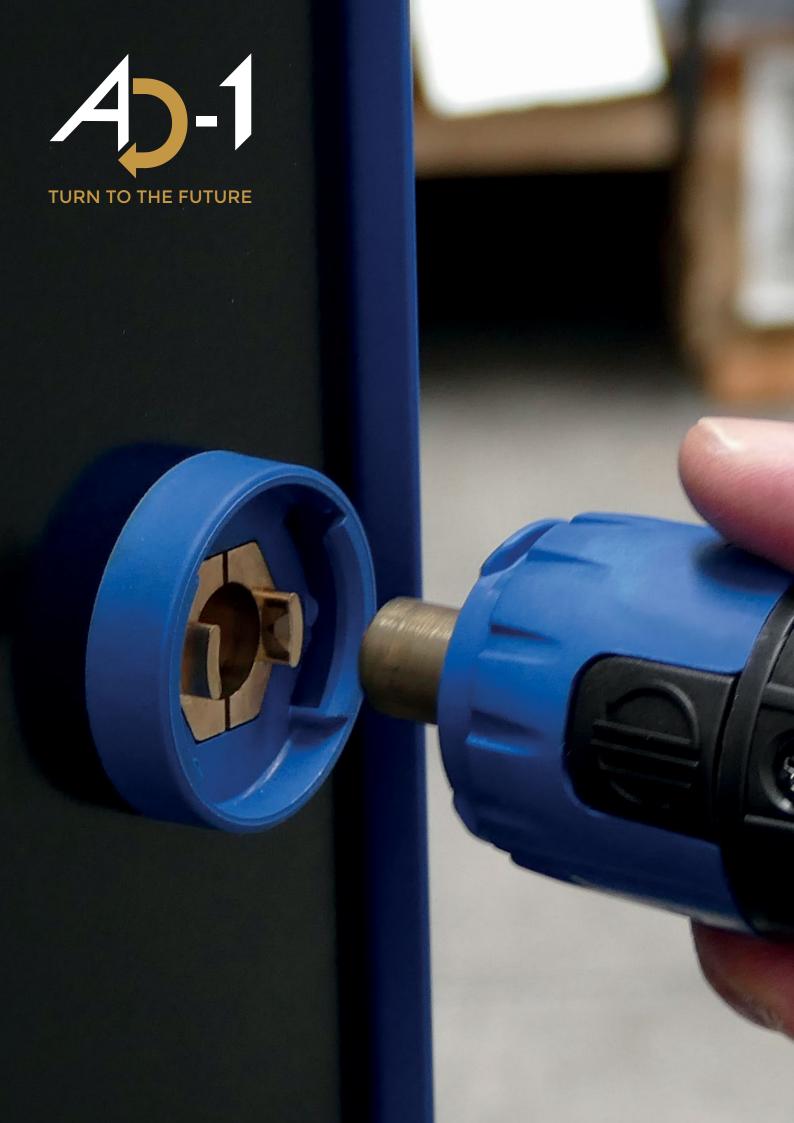

Pressing the two buttons on both sides and turning the body of the adaptor, you'll lock the cable to the socket. Only with another mechanical procedure, made just by the hand of the operator, you can easily disconnect the adaptor and separate the cable from the socket. That's the simple revolution.

**PRESS** 

**TURN** 