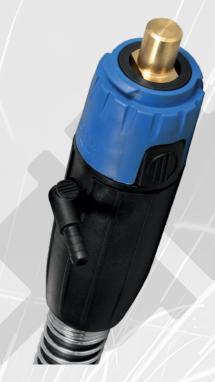

### **CONNECTORS**

Connectors for standard and earth cable. Available for fly male or female connectors (35/50/70/95 mm²) and for panel male or female connectors (35/50/70/95 mm²)

# **STANDARD AND GROUND CABLES**

**FLY MALE ADAPTOR** 

Male adaptor for standard cable, air and water cooling

**FLY FEMALE ADAPTOR** 

Female adaptor for standard cable, air and water cooling

**FEMALE PANEL** 

Can be adapted to any generator and feeder into the world market, without making any changes.

#### **MALE PANEL**

Can be adapted to any generator and feeder into the world market, without making any changes.