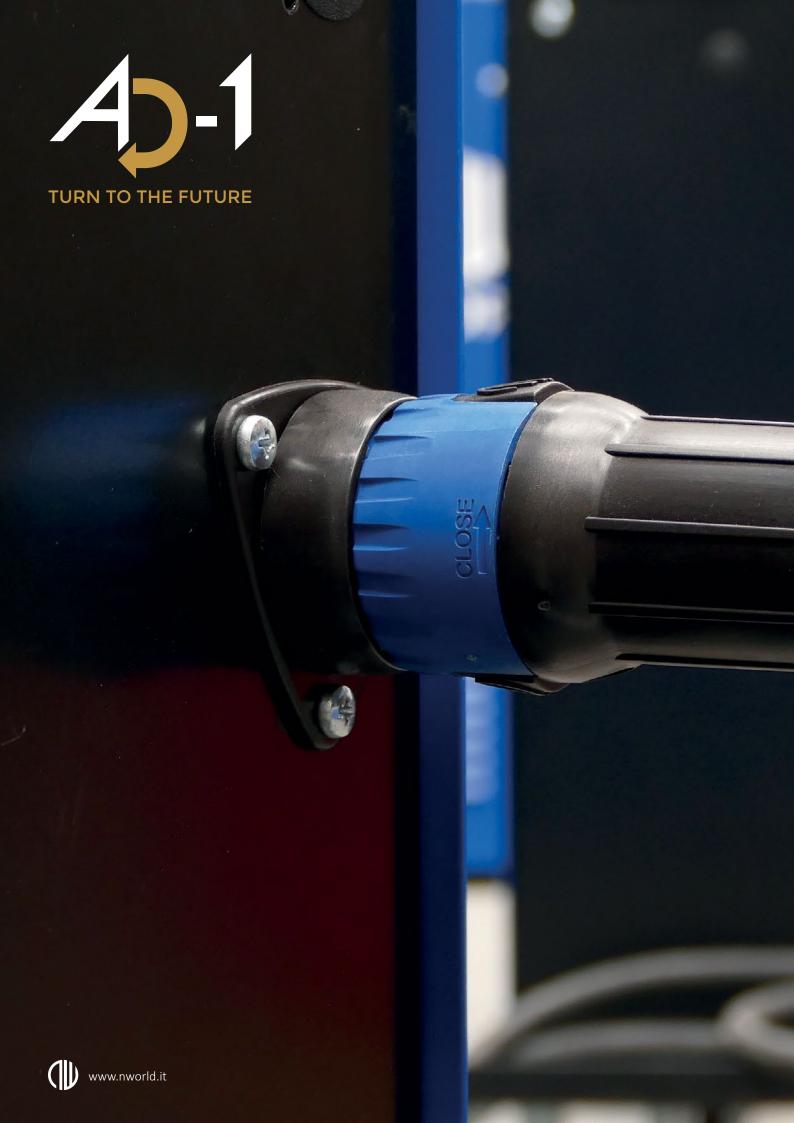

Pressing the two buttons on both sides and turning the body of the adaptor, you'll lock the cable to the socket. Only with another mechanical procedure, made just by the hand of the operator, you can easily disconnect the adaptor and separate the cable from the socket. That's the simple revolution.

**PRESS** 

**TURN** 