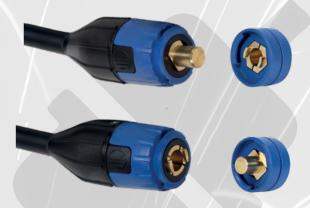

# **STANDARD AND GROUND CABLES**

**FLY MALE ADAPTOR** 

Male adaptor for standard cable, air and water cooling

**FLY FEMALE ADAPTOR** 

Female adaptor for standard cable, air and water cooling

**FEMALE PANEL** 

Can be adapted to any generator and feeder into the world market, without making any changes.

#### **MALE PANEL**

Can be adapted to any generator and feeder into the world market, without making any changes.