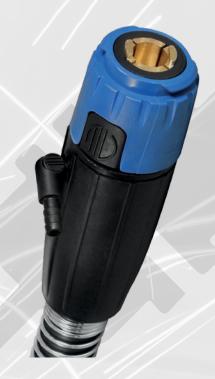

#### **CONNECTORS**

Connectors for coaxial cable next generation. Available for fly male or female connectors (35/50/70/95 mm<sup>2</sup>) and for panel male or female connectors (35/50/70/95 mm<sup>2</sup>)

## **COAXIAL CABLES**

COAX FLY MALE ADAPTOR
Male adaptor for coaxial cable.

**COAX FLY FEMALE ADAPTOR**Female adaptor for coaxial cable.

**PANEL FEMALE** 

Can be adapted to any generator and feeder into the world market, without making any changes.

**PANEL MALE** 

Can be adapted to any generator and feeder into the world market, without making any changes.