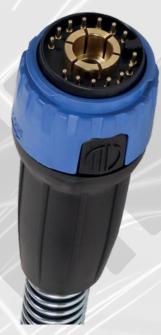

# **FLY AND PANEL**

**FLY MALE CENTRAL ADAPTOR** 

Male adaptor for coaxial cable.

SPECIAL FLY F/M CENTRAL ADAPTOR

Special central F/M adaptor for coax cable

**PANEL CENTRAL FEMALE** 

Female Panel central adaptor, with security gas valve.

### **CENTRAL ADAPTOR**

**FLY MALE CENTRAL ADAPTOR** 

Male adaptor for coaxial cable.

SPECIAL FLY F/M CENTRAL ADAPTOR

Special central F/M adaptor for coax cable

**FLY FEMALE CENTRAL ADAPTOR** 

Female Panel central adaptor, with security gas valve.