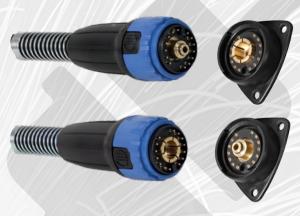

### **CONNECTORS**

Connectors for standard and earth cable. Available for fly male or female connectors (35/50/70/95 mm²) and for panel male or female connectors (35/50/70/95 mm²)

# **STANDARD AND GROUND CABLES**

**FLY MALE ADAPTOR** 

Male adaptor for standard cable, air and water cooling

**FLY FEMALE ADAPTOR** 

Female adaptor for standard cable, air and water cooling

**FEMALE PANEL** 

Can be adapted to any generator and feeder into the world market, without making any changes.

#### **MALE PANEL**

Can be adapted to any generator and feeder into the world market, without making any changes.