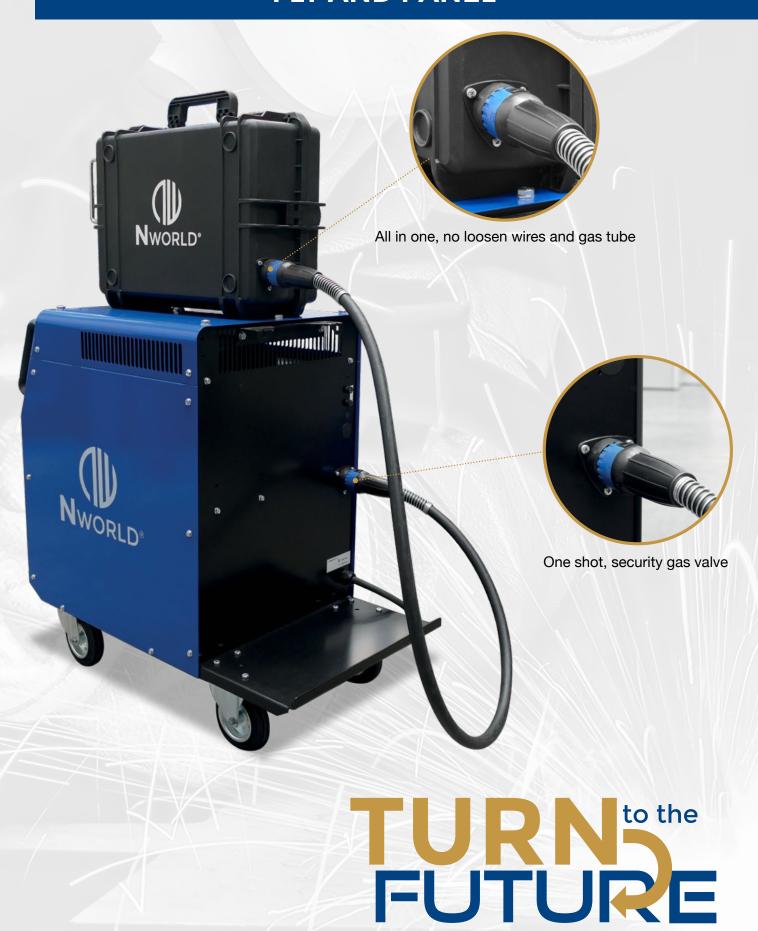

### **APPLICATIONS**

#### **CENTRAL ADAPTOR**

Fly and panel connection with central adaptor all in one. Adaptable on both generator and wire feeder side

#### **CENTRAL ADAPTOR**

Central adaptor to connect one cable to the other one, or to repair the cable.