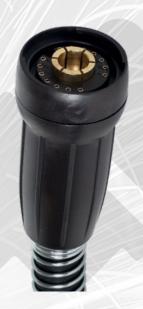

# **FLY AND PANEL**

**FLY MALE CENTRAL ADAPTOR** 

Male adaptor for coaxial cable.

SPECIAL FLY F/M CENTRAL ADAPTOR

Special central F/M adaptor for coax cable

**PANEL CENTRAL FEMALE** 

Female Panel central adaptor, with security gas valve.

### **CENTRAL ADAPTOR**

**FLY MALE CENTRAL ADAPTOR** 

Male adaptor for coaxial cable.

SPECIAL FLY F/M CENTRAL ADAPTOR

Special central F/M adaptor for coax cable

**FLY FEMALE CENTRAL ADAPTOR** 

Female Panel central adaptor, with security gas valve.