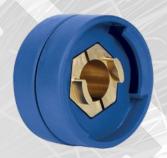

### **CONNECTORS**

Connectors for standard and earth cable. Available for fly male or female connectors (35/50/70/95 mm²) and for panel male or female connectors (35/50/70/95 mm²)

#### **CONNECTORS**

Connectors for coaxial cable next generation. Available for fly male or female connectors (35/50/70/95 mm<sup>2</sup>) and for panel male or female connectors (35/50/70/95 mm<sup>2</sup>)