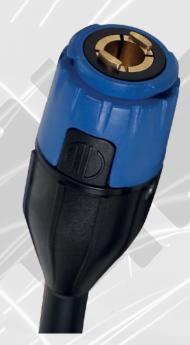

Pressing the two buttons on both sides and turning the body of the adaptor, you'll lock the cable to the socket. Only with another mechanical procedure, made just by the hand of the operator, you can easily disconnect the adaptor and separate the cable from the socket. That's the simple revolution.

**PRESS** 

**TURN** 

# **STANDARD AND GROUND CABLES**

**FLY MALE ADAPTOR** 

Male adaptor for standard cable, air and water cooling

**FLY FEMALE ADAPTOR** 

Female adaptor for standard cable, air and water cooling

**FEMALE PANEL** 